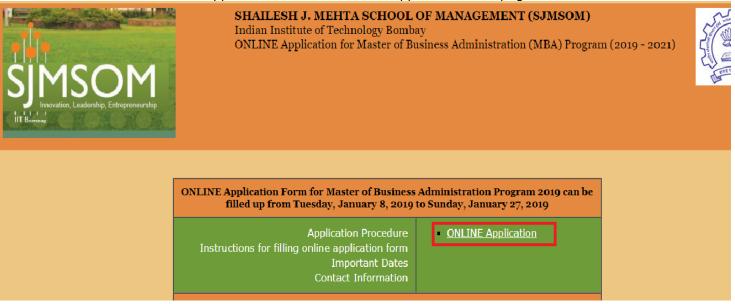

# **IIT Bombay's portal for Administrative and Academic Activities**

3. Click "ONLINE Application" on MBA ONLINE Application Homepage

4. Click on the button "New User? Click here to Register", in the registration page.