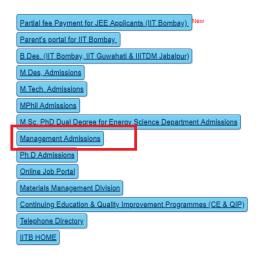

# 1. Go to <a href="http://www.som.iitb.ac.in/">http://www.som.iitb.ac.in/</a> and click on MBA ADMISSIONS tab.

2. Then click on Management Admission tab -