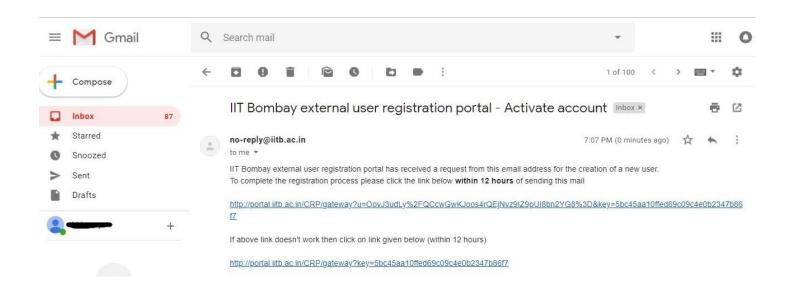

- 5. Enter the e-mail id (to be used for login) and click on "Register".
- 6. An email with the activation URL will been sent to the email specified by you. Kindly click on the activation URL within 12 hours and fill the details as directed.

IITB External User Registration Portal

An email with the activation URL has been sent to the email specified by you. Kindly click on the activation URL within 12 hours and fill the details as directed. Your registration process will be completed ONLY after successful submission of personal details displayed at the activation URL.