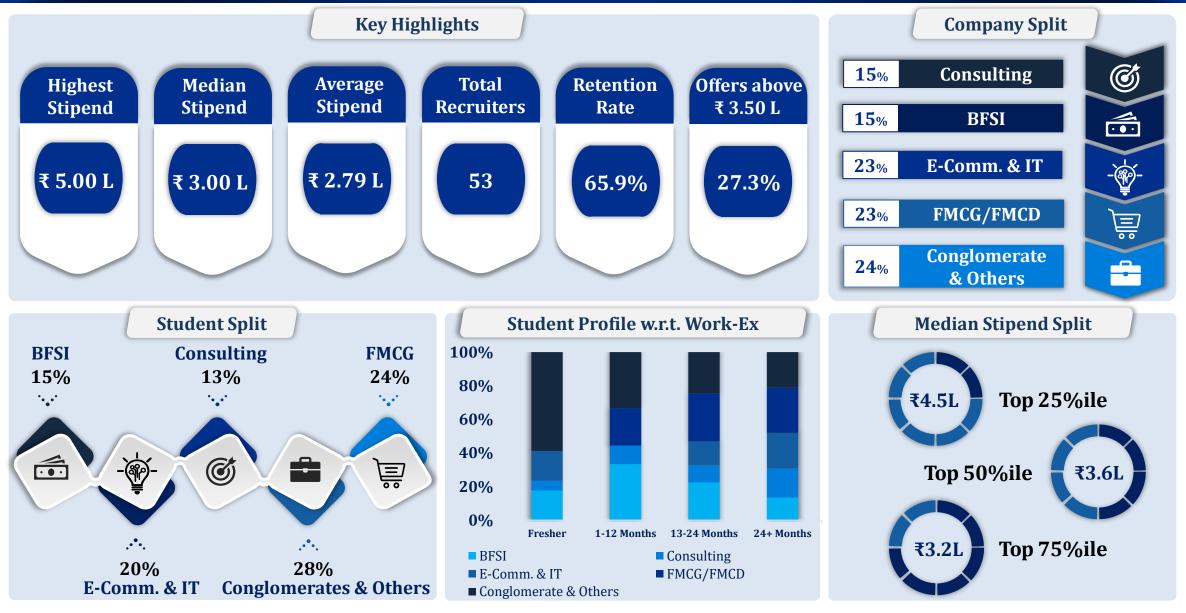

## **♦PLACEMENT HIGHLIGHTS ◆**

#### **Summary**

Shailesh J. Mehta School of Management, IIT Bombay, has successfully concluded the summer placement process for the MBA batch of 2024– 2026. Students secured coveted roles across a wide range of sectors, including BFSI, Consulting, E-commerce, IT, and FMCG/FMCD, among others. The offers covered diverse profiles such as Analytics, Consulting, Investment Banking, Operations & Supply Chain Management, Product Management, Sales & Marketing, and more. This season witnessed the continued trust of our legacy recruiters, reaffirming their confidence in the talent nurtured at SJMSOM. Additionally, the enthusiastic participation of new recruiters reflects the growing strength of the school's brand and reputation in the industry. New recruiters onboarded this year include Accenture Strategy, Axis Asset Management, Bajaj Consumer Care Ltd., Barclays, DLF, eClerx, Highspot, Maersk, Mastercard, Prachetas Capital, Saint-Gobain, and Seclore, among others.

This placement season saw top BFSI sector companies such as Axis Asset Management, Barclays, eClerx, ICICI Bank, J P Morgan Chase & Co., Prachetas Capital, Yes Bank, and others show immense faith in the students of SJMSOM. The roles offered spanned across functions such as Business Analyst, Corporate Finance, Digital Sales, Investment Banking, and Risk Analyst.

Prominent Consulting companies such as Accenture Strategy, Deloitte USI, Kearney, Miebach, PwC US Advisory, Synergy Consulting, and others visited the school. Students secured highly sought after profiles such as Data & AI Consulting, Financial & Advisory Consulting, Management Consulting, Operations Consulting, Strategy Consulting, and Supply Chain Consulting.

#### **♦SECTOR HIGHLIGHTS ♦**

The companies from E-Comm. sector namely Amazon, eBay, and Flipkart offered roles in the space of Analytics, Category Management, Inventory Management, **Operations** Management, and Supply Chain Management. Axtria, Hexaware, Highspot, Mastercard, and Seclore from the IT sector offered roles in Analytics, Information Technology, Product Management, and Technology Consulting.

The FMCG/FMCD sector has extended a high number of offers to the students in this placement season. Recruiters such as Asian Paints, Bajaj Consumer Care, Britannia, Colgate-Palmolive, Diageo, HUL, L'Oréal, Kenvue, Marico, Mondelēz International, P&G, Tata Consumer Products Limited, and others have offered roles in domains such as Finance, IT, Operations & SCM, and Sales & Marketing.

**TATA CONSUMER PRODUCTS** 

The placement season saw eminent recruiters like Tata Administrative Services and Reliance Industries extend General Management roles to the students. Highly reputed recruiters such as ABFRL, AM/NS, Castrol, DLF, Maersk, Godrej, Saint-Gobain, Vedanta, and others have offered roles in General Management, Operations & Supply Chain Management, and Product Management, among others.