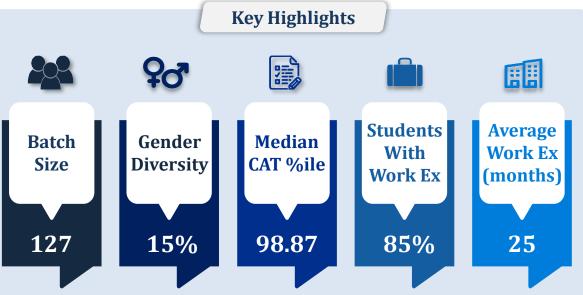

## BATCH HIGHLIGHTS ◆

TATA

TATA POWER

#### **Message from Head of School**

Prof. S.V.D. Nageswara Rao Head Of School

I am delighted that the summer internship placement for the batch of 2024-2026 at SJM School of Management, IIT Bombay has been successfully completed with 100% placement. The companies have offered exciting roles in various domains, thus reaffirming our position as one of the premier B-schools in the country. This success is a testament to our rigorous curriculum, industry relevant training, and the unwavering support of corporate partners. I thank the recruiting companies for keeping faith with our School. The students secured a median stipend of ₹3 lakhs which is a reflection on the rigorous selection and training of our students. I thank my colleagues and our alumni for their support in completing the placement process. I expect the summer interns to make an impression by upholding the institute's legacy of excellence, leadership, and innovation, and wish them all the best.

#### **Message from Placement Desk**

Shailesh J. Mehta School of Management, IIT Bombay, has successfully completed the summer placements for the MBA batch of 2024–26. Despite tough market conditions, SJMSOM witnessed the participation of 53 recruiters, reaffirming its position as a preferred choice for top companies. A diverse range of roles was offered, catering to the varied aspirations of the students. This year, we successfully onboarded 18 new recruiters while also strengthening relationships with existing partners, leading to the introduction of several new roles. The retention of 66% of previous recruiters further highlights the industry's continued trust in the institution. At this moment, I would like to extend my heartfelt gratitude to all our recruiters for their confidence in the school, and to the faculty, alumni & placement office for their support throughout the summer placement process. I wish all the students the very best for their upcoming summer internship.