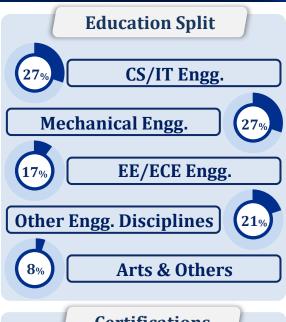

as a preferred choice for top companies. A diverse range of roles was offered, catering to the varied aspirations of the students. This year, we successfully onboarded 18 new recruiters while also strengthening relationships with existing partners, leading to the introduction of several new roles. The retention of 66% of previous recruiters further highlights the industry's continued trust in the institution. At this moment, I would like to extend my heartfelt gratitude to all our recruiters for their confidence in the school, and to the faculty, alumni & placement office for their support throughout the summer placement process. I wish all the students the very best for their upcoming summer internship.



Prof. Mayank Pareek Faculty Placement Coordinator



## BATCH HIGHLIGHTS ◆











TATA

TATA POWER







## **♦PLACEMENT HIGHLIGHTS ◆**







### **♦SECTOR HIGHLIGHTS** ◆



#### **Summary**

Shailesh J. Mehta School of Management, IIT Bombay, has successfully concluded the summer placement process for the MBA batch of 2024– 2026. Students secured coveted roles across a wide range of sectors, including BFSI, Consulting, E-commerce, IT, and FMCG/FMCD, among others. The offers covered diverse profiles such as Analytics, Consulting, Investment Banking, Operations & Supply Chain Management, Product Management, Sales & Marketing, and more. This season witnessed the continued trust of our legacy recruiters, reaffirming their confidence in the talent nurtured at SJMSOM. Additionally, the enthusiastic participation of new recruiters reflects the growing strength of the sc