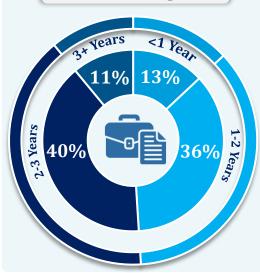

cessfully concluded. Esteemed organizations from various sectors offered roles to students in highly sought-after profiles. Despite a dynamic market environment, the school reaffirmed its standing among the top B-Schools in the country. Several new recruiters partnered with us this season, offering roles that closely aligned with the aspirations of our students. This year the school added 14 prominent new recruiters to the list signifying the growing legacy and the efforts of the Placement Team. We extend our heartfelt thanks to all the participating recruiters for their continued confidence in our talent and to the faculty and alumni for their unwavering support in making this process a success.



Prof. Mayank Pareek Faculty Placement Coordinator



# ◆ ◆ ◆ BATCH HIGHLIGHTS ◆ ◆ ◆













## **♦♦♦** PLACEMENT HIGHLIGHTS **♦♦**







## **♦♦♦** SECTOR HIGHLIGHTS **♦♦**



#### **Summary**

Shailesh J. Mehta School of Management successfully completed the final placement process for the batch of 2023-2025. The students received highly sought-after roles in the sectors of BFSI, Consulting, E-Commerce, IT/ITeS, Pharma and FMCG/FMCD, among others. Offers were received in profiles such as Analytics, Consulting, Investment Banking, Operations & Supply Chain Management, Strategy and Sales & Marketing, among others. The legacy recruiters re-established their faith in our school, while the participation of new recruiters indicates the strength of the school's brand. BFSI & Conglomerates accounted for the largest share of placements, followed by Consulting, E-Commerce & IT/ITeS