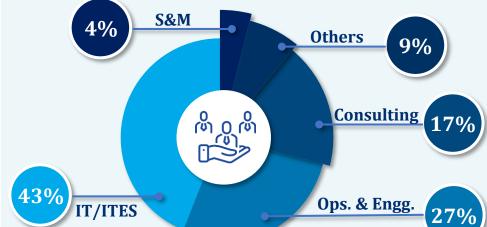

#### **Summary**

Shailesh J. Mehta School of Management successfully completed the final placement process for the batch of 2023-2025. The students received highly sought-after roles in the sectors of BFSI, Consulting, E-Commerce, IT/ITeS, Pharma and FMCG/FMCD, among others. Offers were received in profiles such as Analytics, Consulting, Investment Banking, Operations & Supply Chain Management, Strategy and Sales & Marketing, among others. The legacy recruiters re-established their faith in our school, while the participation of new recruiters indicates the strength of the school's brand. BFSI & Conglomerates accounted for the largest share of placements, followed by Consulting, E-Commerce & IT/ITeS. New recruiters for the season include ABFRL, Avant Group, Eternal (Zomato), IOCL, GroupM, Kenvue, Miebach, Mastek, Mastercard, Panasonic, Power Finance Corporation, & Pernod Ricard.