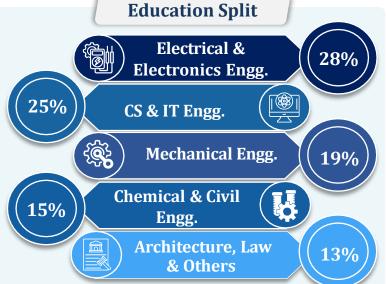

#### **Summary**

Shailesh J. Mehta School of Management successfully completed the final placement process for the batch of 2023-2025. The students received highly sought-after roles in the sectors of BFSI, Consulting, E-Commerce, IT/ITeS, Pharma and FMCG/FMCD, among others. Offers were received in profiles such as Analytics, Consulting, Investment Banking, Operations & Supply Chain Management, Strategy and Sales & Marketing, among others. The legacy recruiters re-established their faith in our school, while the participation of new recruiters indicates the strength of the school's brand. BFSI & Conglomerates accounted for the largest share of placements, followed by Consulting, E-Commerce & IT/ITeS. New recruiters for the season include ABFRL, Avant Group, Eternal (Zomato), IOCL, GroupM, Kenvue, Miebach, Mastek, Mastercard, Panasonic, Power Finance Corporation, & Pernod Ricard.