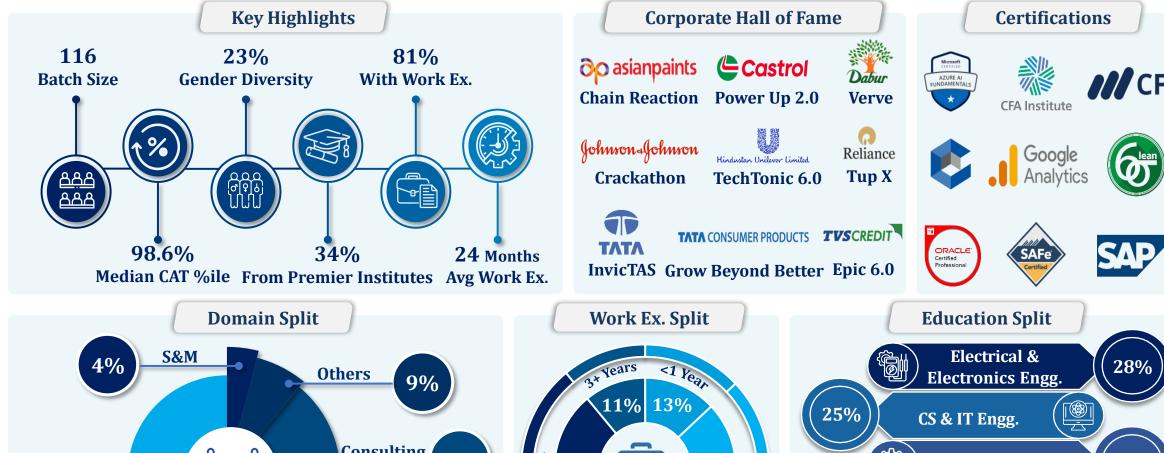

## **♦♦♦** PLACEMENT HIGHLIGHTS **♦♦**

## **♦♦♦** SECTOR HIGHLIGHTS **♦♦**

#### **Summary**

Shailesh J. Mehta School of Management successfully completed the final placement process for the batch of 2023-2025. The students received highly sought-after roles in the sectors of BFSI, Consulting, E-Commerce, IT/ITeS, Pharma and FMCG/FMCD, among others. Offers were received in profiles such as Analytics, Consulting, Investment Banking, Operations & Supply Chain Management, Strategy and Sales & Marketing, among others. The legacy recruiters re-established their faith in our school, while the participation of new recruiters indicates the strength of the school's brand. BFSI & Conglomerates accounted for the largest share of placements, followed by Consulting, E-Commerce & IT/ITeS. New recruiters for the season include ABFRL, Avant Group, Eternal (Zomato), IOCL, GroupM, Kenvue, Miebach, Mastek, Mastercard, Panasonic, Power Finance Corporation, & Pernod Ricard.