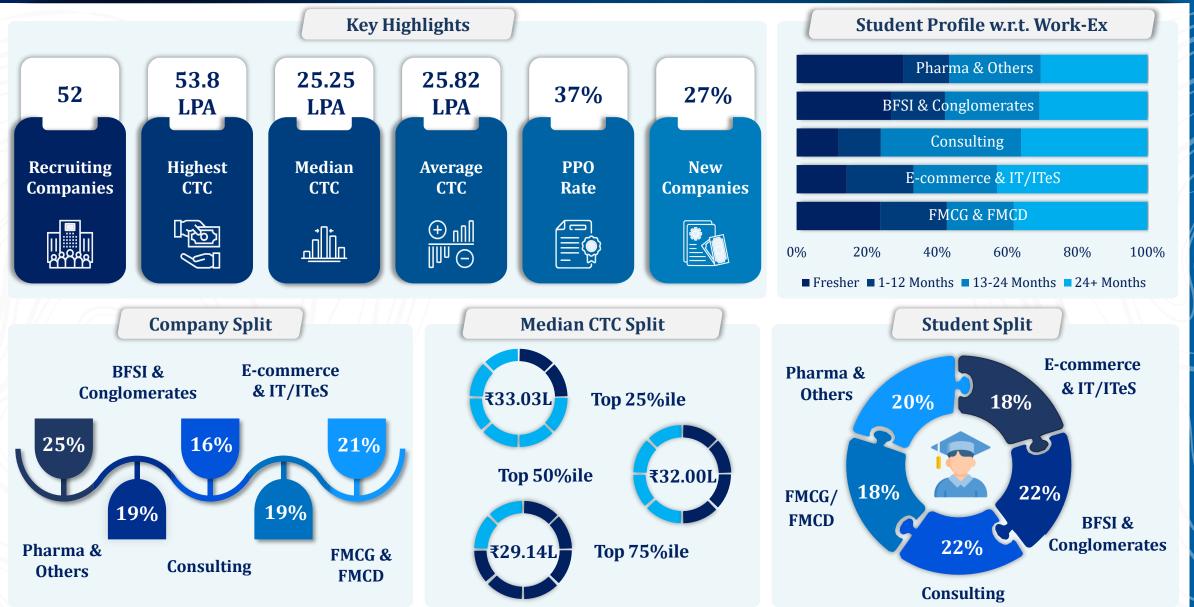

#### **Message from Head of School**

Prof. S.V.D. Nageswara Rao Head Of School

I am delighted that the final placement process for the MBA batch of 2023-25 at Shailesh J. Mehta School of Management, IIT Bombay has been successfully completed with 100% placements. The companies have offered exciting roles in various domains for the graduating students, and the school has done well compared to other competing institutions. I thank the recruiting companies for keeping faith with our school. The school has firmly established itself as one of the top B-schools in the country, and the average annual CTC of ₹25.82 lakhs and 37% of the batch receiving PPOs is reflective of the same. The successful placement is a reflection of the curriculum and the training of our students. I thank my colleagues and our alumni for their support in completing the placement process. We expect our graduates to make a mark and I wish them all the best.

### **Message from Placement Desk**

It gives me immense pleasure to share that the placement process for the Class of 2023–25 has been successfully concluded. Esteemed organizations from various sectors offered roles to students in highly sought-after profiles. Despite a dynamic market environment, the school reaffirmed its standing among the top B-Schools in the country. Several new recruiters partnered with us this season, offering roles that closely aligned with the aspirations of our students. This year the school added 14 prominent new recruiters to the list signifying the growing legacy and the efforts of the Placement Team. We extend our heartfelt thanks to all the participating recruiters for their continued confidence in our talent and to the faculty and alumni for their unwavering support in making this process a success.

#### **Summary**

Shailesh J. Mehta School of Management successfully completed the final placement process for the batch of 2023-2025. The students received highly sought-after roles in the sectors of BFSI, Consulting, E-Commerce, IT/ITeS, Pharma and FMCG/FMCD, among others. Offers were received in profiles such as Analytics, Consulting, Investment Banking, Operations & Supply Chain Management, Strategy and Sales & Marketing, among others. The legacy recruiters re-established their faith in our school, while the participation of new recruiters indicates the strength of the school's brand. BFSI & Conglomerates accounted for the largest share of placements, followed by Consulting, E-Commerce & IT/ITeS. New recruiters for the season include ABFRL, Avant Group, Eternal (Zomato), IOCL, GroupM, Kenvue, Miebach, Mastek, Mastercard, Panasonic, Power Finance Corporation, & Pernod Ricard.

This placement season saw top BFSI sector companies such as Axis Bank, ICICI Bank, JPMorgan & Chase, Nomura, and Power Finance Corporation Ltd. offering roles in the field of Business Development, Investment Banking, Project Finance, Sales & Marketing, Wholesale Banking Products, and others. Top conglomerates like Adani, Indian Oil Corporation Limited, Godrej, Reliance, and TAS offered roles in General Management, Operations & Supply Chain.

Prominent Consulting companies such as Accenture Strategy, Deloitte USI, Hexaware, Kearney, Miebach, PwC, and Valorant Consulting offered highly sought-after profiles such as Data & AI Consulting, Financial Advisory Consulting, Management Consulting, Operations & Supply Chain Consulting, Procurement Consulting, Strategy Consulting, and Technology Consulting.

# **♦♦♦** SECTOR HIGHLIGHTS **♦♦**

The companies from the IT/ITeS sector, namely Accenture, Axtria, Cognizant, Infosys, HCLTech, Juspay, Mastek, and Mastercard, offered roles in the field of Analytics, Business Consulting, Technology Consulting, Product Management, and Sales & Marketing. E-Commerce giants like Amazon offered highly reputed roles in the field of Operations Management & Program Management to the students.

The FMCG/FMCD sector has extended a large number of offers to the students in this placement season. Recruiters such as Asian Paints, Hindustan Unilever Limited, Kenvue, L'Oréal, Marico, Mondelez International, Nestle, Panasonic, P&G, and Reckitt, offered various roles in Finance, Information Technology, Operations & Supply Chain Management, and Sales & Marketing, among others.

The placement season saw eminent recruiters from the Pharma sector, like Cipla and Dr. Reddy Laboratories, extending job offers to the students in the field of Operations & Supply Chain Management. Established recruiters such as ABFRL, AM/NS, Avant, Castrol, Eaton, Eternal (Zomato) GroupM, Landmark Group, Pernod Ricard, and Sobha Realty offered roles in Finance, General Management, Operations & SCM, Program Management, and Sales & Marketing.